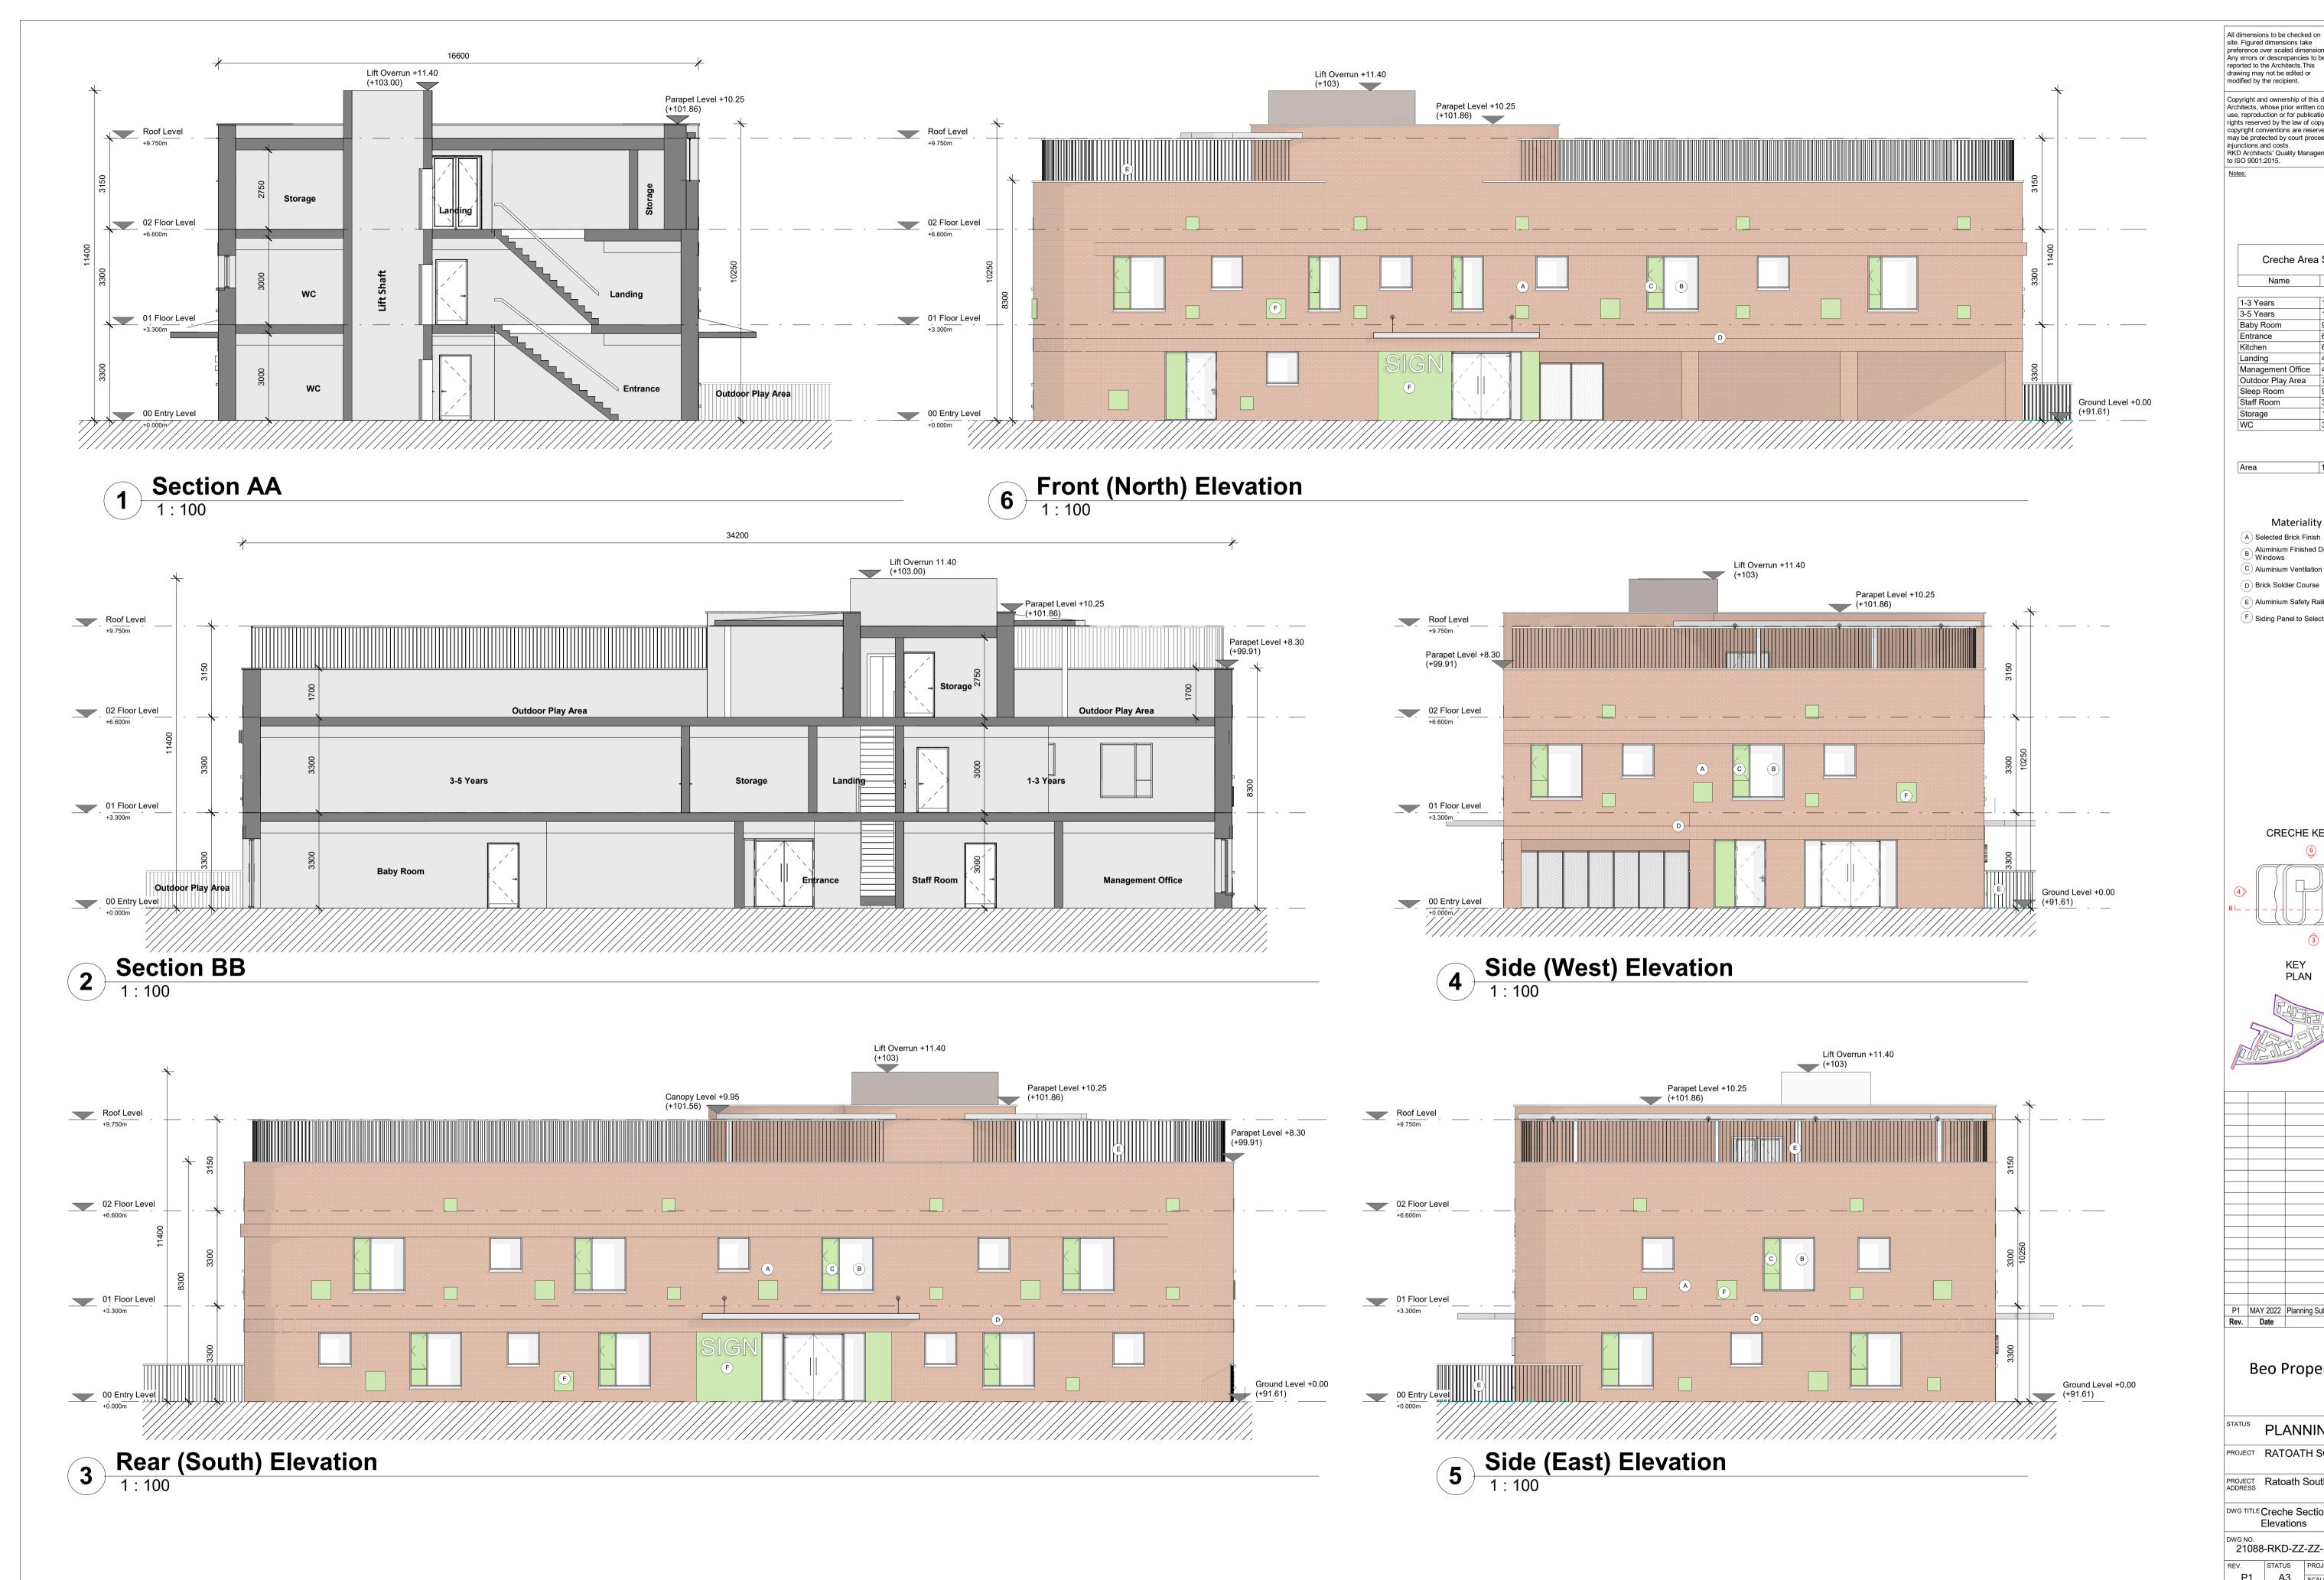

All almensions to be checked on site. Figured dimensions take preference over scaled dimensions. Any errors or descrepancies to be reported to the Architects. This A1drawing may not be edited or modified by the recipient. Copyright and ownership of this drawing is vested in RKD Architects, whose prior written consent is required for its use, reproduction or for publication to any third party. All rights reserved by the law of copyright and by international copyright conventions are reserved to RKD Architects and may be protected by court proceedings for damages and/or injunctions and costs. RKD Architects' Quality Management Systems are certified to ISO 9001:2015. Creche Area Scheduele Area Name 1-3 Years 130.3 m<sup>2</sup> 132.5 m<sup>2</sup> 3-5 Years Baby Room 92.9 m<sup>2</sup> Entrance 69.6 m² Kitchen 66.6 m² Landing40.2 m²Management Office48.6 m² Outdoor Play Area 726.6 m<sup>2</sup> Sleep Room Staff Room 98.1 m<sup>2</sup> 32.0 m<sup>2</sup> 172.7 m<sup>2</sup> Storage WC 37.5 m<sup>2</sup> Area 1003.0 m<sup>2</sup> Materiality Key (A) Selected Brick Finish B Aluminium Finished Double Glazed Windows C Aluminium Ventilation Panel D Brick Soldier Course E Aluminium Safety Railing F Siding Panel to Selected Colour CRECHE KEY PLAN <u>6</u> <u>A</u> 4 3 A KEY PLAN 
 P1
 MAY 2022
 Planning Submission